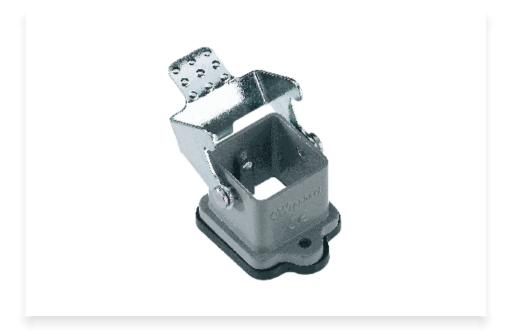

## Bulk Head Mount Straight Housings - Compact Square

These bulk head mounting type straight housings are suitable for hoods which are connected perpendicular to the mounting surface. They can house male or female compact square type inserts.

### **Technical Data**

| Material          | Die cast Alluminium alloy Thermoplastic-<br>Polyamide |
|-------------------|-------------------------------------------------------|
| Protection Class  | IP 65                                                 |
| Gasket            | Vinyl Nitrite Elastomer (NBR)                         |
| Voltage           | For Inserts upto 500V                                 |
| Size of Enclosure | 3A / 21 x 21                                          |