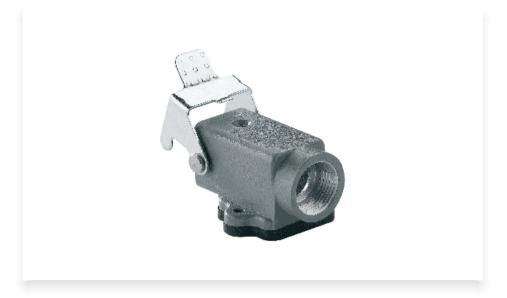

## Surface Mount Housings - Compact Square

These surface mount housings are suitable for housing compact square type male or female inserts. They are available with side wire entry option only.

### **Technical Data**

| Material          |     | Die cast Alluminium alloy Thermoplastic-<br>Polyamide |  |
|-------------------|-----|-------------------------------------------------------|--|
| Protection Class  | - 1 | IP 65                                                 |  |
| Gasket            |     | Vinyl Nitrite Elastomer (NBR)                         |  |
| Voltage           | - 1 | For Inserts upto 500V                                 |  |
| Thread            |     | Pg, Metric                                            |  |
| Size of Enclosure |     | 3A / 21 x 21                                          |  |