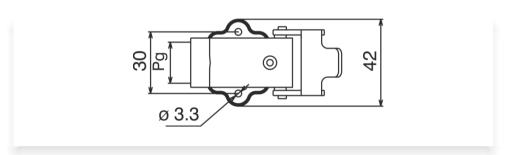

------------------|--|
| Protection Class  | - 1 | IP 65                                                 |  |
| Gasket            |     | Vinyl Nitrite Elastomer (NBR)                         |  |
| Voltage           | - 1 | For Inserts upto 500V                                 |  |
| Thread            |     | Pg, Metric                                            |  |
| Size of Enclosure |     | 3A / 21 x 21                                          |  |

#### **Accessories**

| Image | Cat. no.            | Description                                                     |
|-------|---------------------|-----------------------------------------------------------------|
|       | Covers for Housings | In case housings with hinged covers are not procured initially, |

## **Product Drawing**



# **Ordering Information**

| Cat. No.   | Cable Gland Size | Standard Pack (Pieces) |
|------------|------------------|------------------------|
| W3/4HSPP11 | Pg 11            | 1                      |
| W3/4HSMP11 | Pg 11            | 1                      |
| W3/4HSMM20 | M 20 x 1.5       | 1                      |